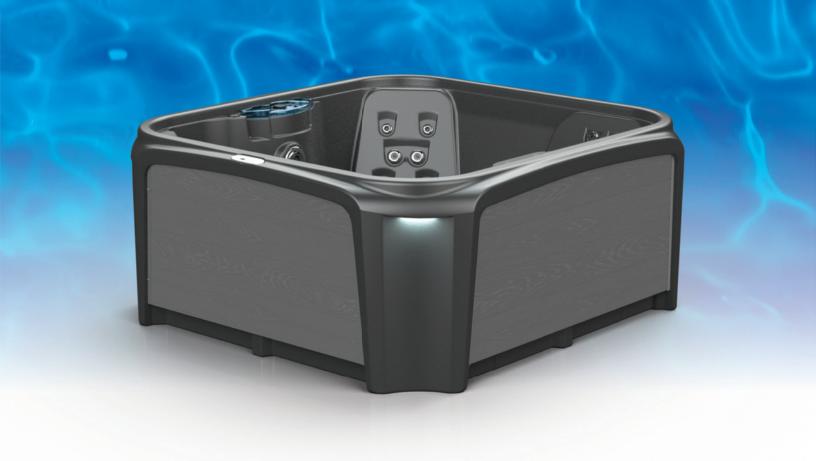

## The spa that pushes the limits of comfort.

The Stream is a new generation spa, affordable, accessible, and above all else very comfortable. The *Stream* was born from the idea of having a simple and hassle-free spa for the consumer. Its unique and modern style makes it a must-have. In addition to its incomparable look, we have tested its comfort with dozens of people of different sizes, thus adapting the spa to multiple body physiognomies. The *Stream* has unique and comfortable seats, each with an avant-garde style and approach to massage. The hybrid lounge station has multiple functions combining comfort for a single person or a couple, thus creating a different and unique experience.

Finally, its modern and chic appearance with corners backlighting makes the *Stream* a benchmark of style and functionality.

A test will convince you.

\* For connection to 240V, a certified electrician is required.

STRUCTURE COLOR: DEEP COOL GREY CABINET COLOR: COOL GREY

InnovaSpa

Structure

Cabinet

PARTS, PUMP,

SPA PACK AND PLUMBING

PRO-RATED ON SHELL

\* For connection to 240V, a certified electrician is required. \*\*\* The ground must be well-leveled.