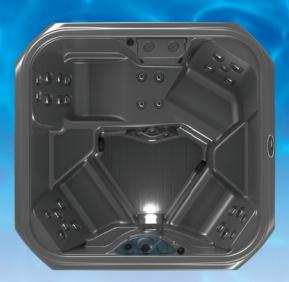

## The spa that pushes the limits of comfort.

The Stream is a new generation spa, affordable, accessible, and above all else very comfortable. The *Stream* was born from the idea of having a simple and hassle-free spa for the consumer. Its unique and modern style makes it a must-have. In addition to its incomparable look, we have tested its comfort with dozens of people of different sizes, thus adapting the spa to multiple body physiognomies. The *Stream* has unique and comfortable seats, each with an avant-garde style and approach to massage. The hybrid lounge station has multiple functions combining comfort for a single person or a couple, thus creating a different and unique experience.

## Stream **0** SPECIFICATIONS

**Dimensions:** 78" × 82" × 34"

**Seating:** 3 captain chairs with 1 hybrid lounge bench + 2 cooling seats

**Lighting**: 8 LED exterior corner lights + 4 LED lights in the inner periphery of the spa + 1 bottom light

Waterfall: Cascading with 4 LED lights

Integrated coasters: 4

Seat ergonomics: 4 different

Estimated dry weight (lbs): 515

Water capacity (liters): 1250

Estimated full weight (lbs): 3,270

Filtration: 50 p.c. double filtration

## WHY THE STREAM?

- Increased water flow control
- Whirlpool jet with targeted massage
- No concrete or wood base required\*\*\*
- Back, neck and foot massage by triangulation
- Easy transport with grip at the 4 corners
- Interior and exterior mood lights