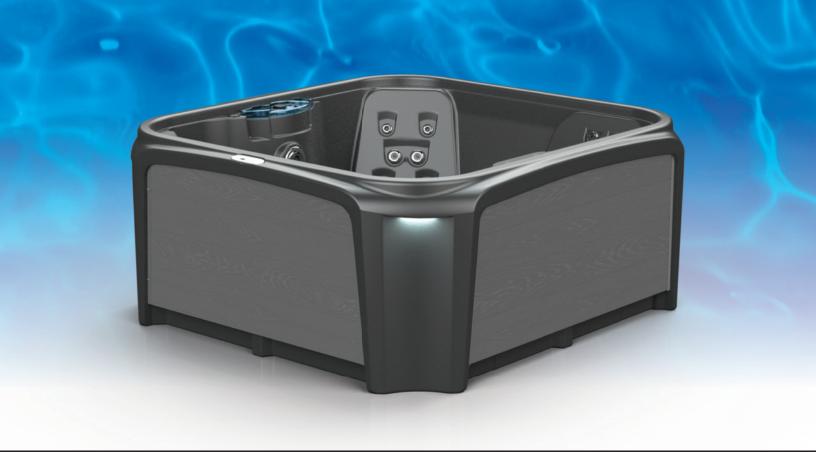

The Stream is a new generation spa. It's roominess exudes unparalleled comfort. It's 100% accessibility exudes piece of mind and above all, it's extremely affordably.

The *Stream* was engineered to combine comfort and roominess. It was designed with multiple seating options for massage variety and to accommodate different body shapes and sizes. It also has an oversized footwell for added leg comfort. The lounger is unique in that it can be used by a single person or with a second person relaxing at the other end. The lounge chairs are extremely roomy, as well, and two are equipped with armrests for added seating comfort. The *Stream* also has two cool down seats that provide a break from your massage or simply, a chance to cool down a bit without having to exit the spa.

The *Stream* was designed with a contemporary look that you will be proud to display in your backyard. It has the ambiance of an LED backlit, cascading waterfall which is enhanced by external LED sconce lighting in each corner of the spa.

Power Requirements Volts/Amps: 120v/15amp / 240v/min 30amp

Electrical Certification: ETL Can. / ETL U.S.

Cover: Premium Vinyl 4/2 Pitch

CABINET COLOR: DEEP COOL GREY PANEL INSERT COLOR: COOL GREY

Colors shown may not be exact