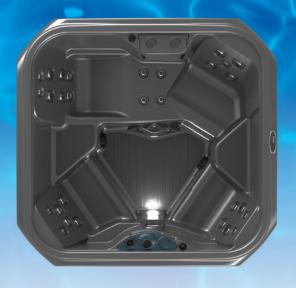

Seating: 3 Lounge Chairs

1 Dual Function Lounger2 Step In / Cool Down Seats

**Jets:** 32 Adjustable, Stainless Steel Jets

1 4-Way Turbo Diverter Jet

Waterfall: Cascading with LED Back Lighting

Lighting: Internal Wall LED Lighting and LED Main Light

The Stream is equipped with a 4-way diverter valve to enable a variety of massage options. You can direct the water through all the jets for a gentle, relaxing massage. If desired, you can divert the water through one half of the spa jets or through the other half of the spa jets to increase your intensity. And if you need to address a specific part of your body with dynamic force, you can direct all of the water through a single, turbo jet. Whatever your body desires, the Stream can deliver.